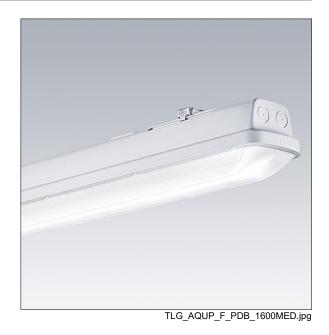

## Aquaforce Pro

An IP66, dust and moisture resistant LED luminaire. Electronic, fixed output control gear. With medium beam distribution. Class I electrical. Canopy: light grey polycarbonate. Diffuser: high transmission opal polycarbonate with refraction prisms. Patented snap-on mechanism EasyClick for clipless mounting of diffuser. For surface or suspended mounting. Quick-fix brackets supplied for surface mounting. Suitable for ceiling or wall (both vertically and horizontally). Approved for indoor use or in canopied outdoor areas (see installation instructions). Mounting kits for conduit, chain suspension and catenary suspension are available as accessories. Suitable for through wiring with H05VV or NYM cable (rated 10A). ambient temperature: -20°C to +35°C. Complete with 4000K LED..