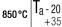

Note: please contact your consultant if you are planning to use the luminaire in environments with chemical pollutants, high or condensing humidity and major variations in temperature.

Dimensions: 1600 x 92 x 90 mm Luminaire input power: 44.4 W Luminaire luminous flux: 6610 lm Luminaire efficacy: 149 lm/W

Weight: 2.1 kg

TLG\_AQUP\_M\_LD1.wmf