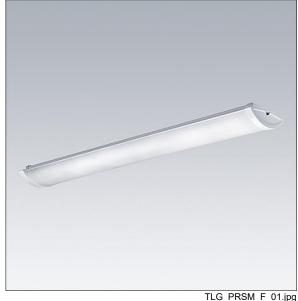

## Prisma

Slim Surface mounted LED luminaire. Electronic, fixed output control gear. Class I electrical, IP44. Body: precoated steel. End caps: white plastic. Diffuser: frosted acrylic. Keyhole fixing positions Ø14mm for direct mounting to ceiling, wall or brackets. Fixing centres: 500mm. Two cable entries Ø19mm in the rear of the body and knockouts in the endcaps. Grommets included. Electrical connection via 3 x 2 x 2.5mm² piano key terminal block.. Complete with 4000K LED

Dimensions: 616 x 166 x 64 mm Luminaire input power: 27 W Luminaire luminous flux: 3100 lm Luminaire efficacy: 115 lm/W

Weight: 1.5 kg

TLG\_PRSM\_M\_LED\_LD1.wmf