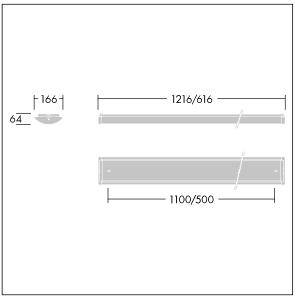

Dimensions: 1216 x 166 x 64 mm Luminaire input power: 35.3 W Luminaire luminous flux: 4250 lm Luminaire efficacy: 120 lm/W

Weight: 2.72 kg

TLG\_PRSM\_M\_LED\_LD1.wmf