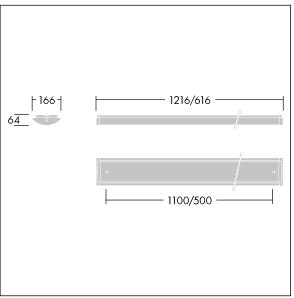

Dimensions: 1216 x 166 x 64 mm Luminaire input power: 35.3 W Luminaire luminous flux: 4250 lm Luminaire efficacy: 120 lm/W

Weight: 2.72 kg

TLG\_PRSM\_M\_LED\_LD1.wmf