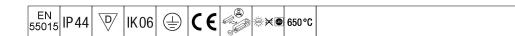

## Prisma

Slim Surface mounted LED luminaire. Electronic, fixed output control gear. Class I electrical, IP44. Body: precoated steel. End caps: white plastic. Diffuser: frosted acrylic. Keyhole fixing positions Ø14mm for direct mounting to ceiling, wall or brackets. Fixing centres: 1100mm. Two cable entries Ø19mm in the rear of the body and knockouts in the endcaps. Grommets included. Electrical connection via 3 x 2 x 2.5mm² piano key terminal block.. Complete with 4000K LED