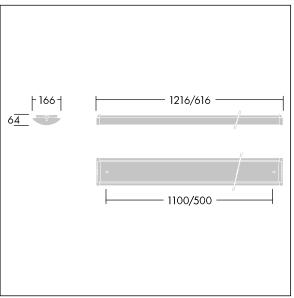

Dimensions: 1216 x 166 x 64 mm Luminaire input power: 53.5 W Luminaire luminous flux: 6200 lm Luminaire efficacy: 116 lm/W

Weight: 2.72 kg

TLG\_PRSM\_M\_LED\_LD1.wmf