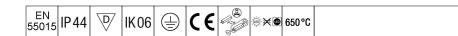

## Prisma

Slim Surface mounted LED luminaire. Electronic, fixed output control gear. Class I electrical, IP44. Body: precoated steel. End caps: white plastic. Diffuser: frosted acrylic. Keyhole fixing positions Ø14mm for direct mounting to ceiling, wall or brackets. Fixing centres: 1100mm. Two cable entries Ø19mm in the rear of the body and knockouts in the endcaps. Grommets included. Electrical connection via 3 x 2 x 2.5mm² piano key terminal block.. Complete with 4000K LED