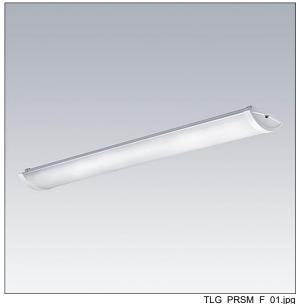

## Prisma

Slim Surface mounted LED luminaire. Electronic, fixed output control gear. Class I electrical, IP44. Body: precoated steel. End caps: white plastic. Diffuser: frosted acrylic. Keyhole fixing positions Ø14mm for direct mounting to ceiling, wall or brackets. Fixing centres: 500mm. Two cable entries Ø19mm in the rear of the body and knockouts in the endcaps. Grommets included. Electrical connection via 3 x 2 x 2.5mm² piano key terminal block. Through Wiring. Complete with 4000K LED