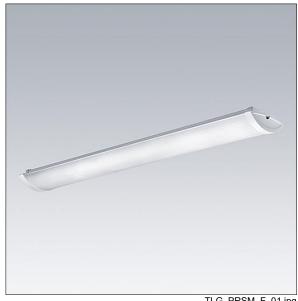

## Prisma

Slim Surface mounted LED luminaire. Electronic, fixed output control gear. Class I electrical, IP44. Body: precoated steel. End caps: white plastic. Diffuser: frosted acrylic. Keyhole fixing positions Ø14mm for direct mounting to ceiling, wall or brackets. Fixing centres: 500mm. Two cable entries Ø19mm in the rear of the body and knockouts in the endcaps. Grommets included. Electrical connection via 3 x 2 x 2.5mm² piano key terminal block. Through Wiring. Complete with 4000K LED

Dimensions: 616 x 166 x 64 mm Luminaire input power: 27 W Luminaire luminous flux: 3100 lm Luminaire efficacy: 115 lm/W

Weight: 1.52 kg

TLG PRSM F 01.jpg

TLG\_PRSM\_M\_LED\_LD1.wmf