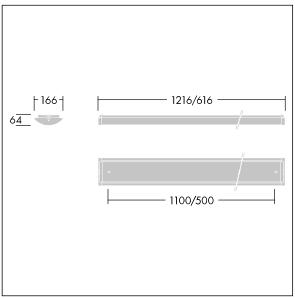

Dimensions: 616 x 166 x 64 mm Luminaire input power: 27 W Luminaire luminous flux: 3100 lm Luminaire efficacy: 115 lm/W

Weight: 1.52 kg

TLG PRSM F 01.jpg

TLG\_PRSM\_M\_LED\_LD1.wmf