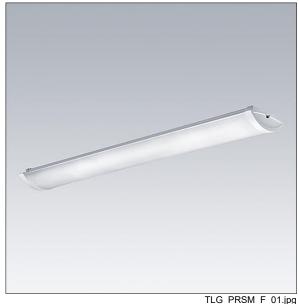

## Prisma

Slim Surface mounted LED luminaire. Electronic, fixed output control gear. Class I electrical, IP44. Body: precoated steel. End caps: white plastic. Diffuser: frosted acrylic. Keyhole fixing positions Ø14mm for direct mounting to ceiling, wall or brackets. Fixing centres: 1100mm. Two cable entries Ø19mm in the rear of the body and knockouts in the endcaps. Grommets included. Electrical connection via 3 x 2 x 2.5mm² piano key terminal block. Through Wiring. Complete with 4000K LED

Dimensions: 1216 x 166 x 64 mm Luminaire input power: 53.5 W Luminaire luminous flux: 6200 lm Luminaire efficacy: 116 lm/W

Weight: 2.81 kg

TLG\_PRSM\_M\_LED\_LD1.wmf