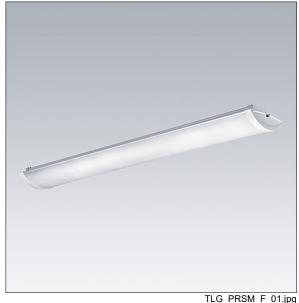

## Prisma

Slim Surface mounted LED luminaire. Electronic, fixed output control gear. Class I electrical, IP44. Body: precoated steel. End caps: white plastic. Diffuser: frosted acrylic. Keyhole fixing positions Ø14mm for direct mounting to ceiling, wall or brackets. Fixing centres: 500mm. Two cable entries Ø19mm in the rear of the body and knockouts in the endcaps. Grommets included. Electrical connection via 3 x 2 x 2.5mm² piano key terminal block.. Complete with 3000K LED