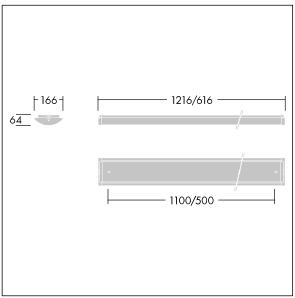

Dimensions: 1216 x 166 x 64 mm Luminaire input power: 35.3 W Luminaire luminous flux: 3900 lm Luminaire efficacy: 110 lm/W

Weight: 2.72 kg

TLG\_PRSM\_M\_LED\_LD1.wmf