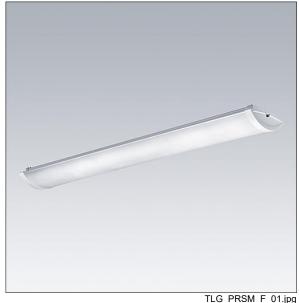

## Prisma

Slim Surface mounted LED luminaire. Electronic, fixed output control gear. Class I electrical, IP44. Body: precoated steel. End caps: white plastic. Diffuser: frosted acrylic. Keyhole fixing positions Ø14mm for direct mounting to ceiling, wall or brackets. Fixing centres: 1100mm. Two cable entries Ø19mm in the rear of the body and knockouts in the endcaps. Grommets included. Electrical connection via 3 x 2 x 2.5mm² piano key terminal block.. Complete with 3000K LED

Dimensions: 1216 x 166 x 64 mm Luminaire input power: 35.3 W Luminaire luminous flux: 3900 lm Luminaire efficacy: 110 lm/W

Weight: 2.72 kg

TLG\_PRSM\_M\_LED\_LD1.wmf