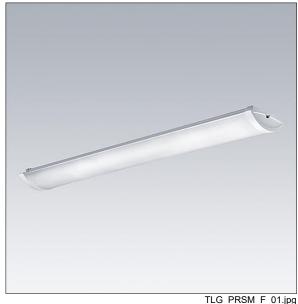

## Prisma

Slim Surface mounted LED luminaire. Electronic, fixed output control gear. Class I electrical, IP44. Body: precoated steel. End caps: white plastic. Diffuser: frosted acrylic. Keyhole fixing positions Ø14mm for direct mounting to ceiling, wall or brackets. Fixing centres: 1100mm. Two cable entries Ø19mm in the rear of the body and knockouts in the endcaps. Grommets included. Electrical connection via 3 x 2 x 2.5mm² piano key terminal block.. Complete with 3000K LED

Dimensions: 1216 x 166 x 64 mm Luminaire input power: 53.5 W Luminaire luminous flux: 5700 lm Luminaire efficacy: 107 lm/W

Weight: 2.72 kg

TLG\_PRSM\_M\_LED\_LD1.wmf