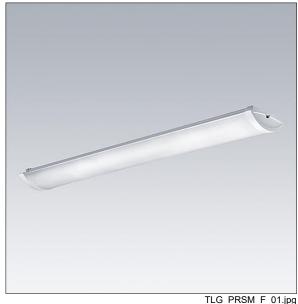

## Prisma

Slim Surface mounted LED luminaire. Electronic, fixed output control gear. Class I electrical, IP44. Body: precoated steel. End caps: white plastic. Diffuser: frosted acrylic. Keyhole fixing positions Ø14mm for direct mounting to ceiling, wall or brackets. Fixing centres: 500mm. Two cable entries Ø19mm in the rear of the body and knockouts in the endcaps. Grommets included. Electrical connection via 3 x 2 x 2.5mm² piano key terminal block. Through Wiring. Complete with 3000K LED