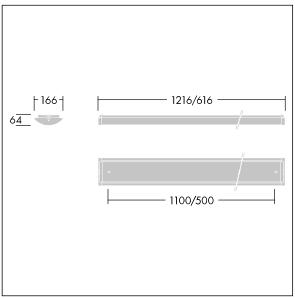

Dimensions: 616 x 166 x 64 mm Luminaire input power: 27 W Luminaire luminous flux: 2850 lm Luminaire efficacy: 106 lm/W

Weight: 1.52 kg

TLG\_PRSM\_M\_LED\_LD1.wmf