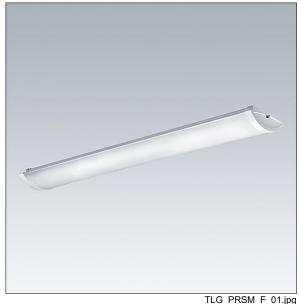

## Prisma

Slim Surface mounted LED luminaire. Electronic, fixed output control gear. Class I electrical, IP44. Body: precoated steel. End caps: white plastic. Diffuser: frosted acrylic. Keyhole fixing positions Ø14mm for direct mounting to ceiling, wall or brackets. Fixing centres: 500mm. Two cable entries Ø19mm in the rear of the body and knockouts in the endcaps. Grommets included. Electrical connection via 3 x 2 x 2.5mm² piano key terminal block. Through Wiring. Complete with 3000K LED