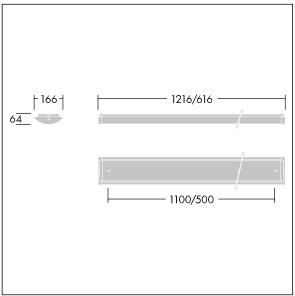

Dimensions: 616 x 166 x 64 mm Luminaire input power: 27 W Luminaire luminous flux: 2850 lm Luminaire efficacy: 106 lm/W

Weight: 1.52 kg

TLG\_PRSM\_M\_LED\_LD1.wmf