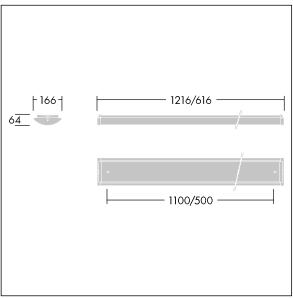

Dimensions: 1216 x 166 x 64 mm Luminaire input power: 35.3 W Luminaire luminous flux: 3900 lm Luminaire efficacy: 110 lm/W

Weight: 2.81 kg

TLG\_PRSM\_M\_LED\_LD1.wmf