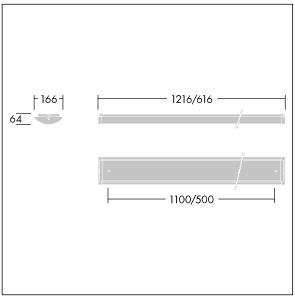

Dimensions: 1216 x 166 x 64 mm Luminaire input power: 53.5 W Luminaire luminous flux: 5700 lm Luminaire efficacy: 107 lm/W

Weight: 2.81 kg

TLG\_PRSM\_M\_LED\_LD1.wmf