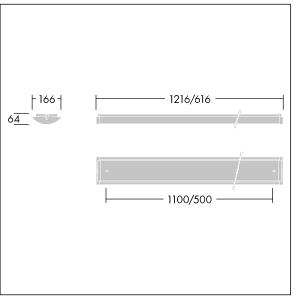

Dimensions: 616 x 166 x 64 mm Luminaire input power: 27 W Luminaire luminous flux: 3100 lm Luminaire efficacy: 115 lm/W

Weight: 1.5 kg

TLG\_PRSM\_M\_LED\_LD1.wmf