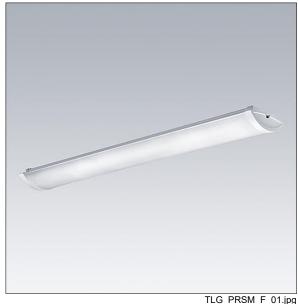

## Prisma

Slim Surface mounted LED luminaire. Electronic, DALI dimmable control gear. Class I electrical, IP44. Body: precoated steel. End caps: white plastic. Diffuser: frosted acrylic. Keyhole fixing positions Ø14mm for direct mounting to ceiling, wall or brackets. Fixing centres: 500mm. Two cable entries Ø19mm in the rear of the body and knockouts in the endcaps. Grommets included. Electrical connection via (3 + 2) x 2 x 2.5mm² piano key terminal block.. Complete with 3000K LED