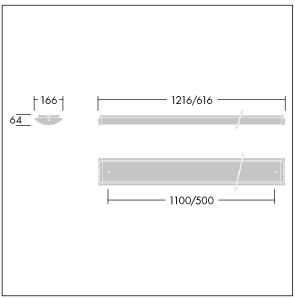

Dimensions: 1216 x 166 x 64 mm Luminaire input power: 35.3 W Luminaire luminous flux: 4250 lm Luminaire efficacy: 120 lm/W

Weight: 2.72 kg

TLG\_PRSM\_M\_LED\_LD1.wmf