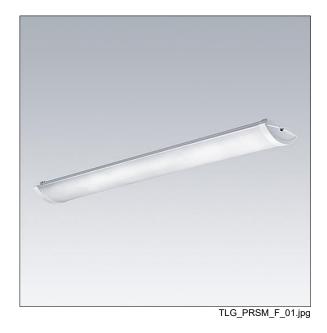

## Prisma

Slim Surface mounted LED luminaire. Electronic, DALI dimmable control gear. Class I electrical, IP44. Body: precoated steel. End caps: white plastic. Diffuser: frosted acrylic. Keyhole fixing positions Ø14mm for direct mounting to ceiling, wall or brackets. Fixing centres: 1100mm. Two cable entries Ø19mm in the rear of the body and knockouts in the endcaps. Grommets included. Electrical connection via (3 + 2) x 2 x 2.5mm² piano key terminal block.. Complete with 3000K LED