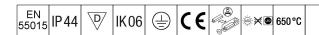

## Prisma

Slim Surface mounted LED luminaire. Electronic, DALI dimmable control gear. Class I electrical, IP44. Body: precoated steel. End caps: white plastic. Diffuser: frosted acrylic. Keyhole fixing positions Ø14mm for direct mounting to ceiling, wall or brackets. Fixing centres: 1100mm. Two cable entries Ø19mm in the rear of the body and knockouts in the endcaps. Grommets included. Electrical connection via (3 + 2) x 2 x 2.5mm² piano key terminal block.. Complete with 3000K LED