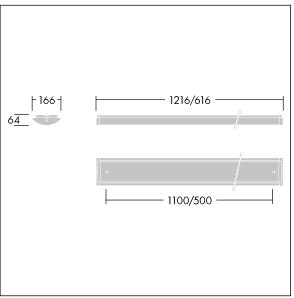

Dimensions: 616 x 166 x 64 mm Luminaire input power: 27 W Luminaire luminous flux: 3100 lm Luminaire efficacy: 115 lm/W

Weight: 1.52 kg

TLG\_PRSM\_M\_LED\_LD1.wmf