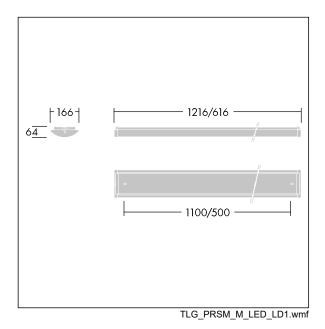

Dimensions: 1216 x 166 x 64 mm Luminaire input power: 35.3 W Luminaire luminous flux: 4250 lm Luminaire efficacy: 120 lm/W Weight: 2.81 kg

|H()

TLG\_PRSM\_F\_01.jpg

All values marked with an \* are rated values. Thorn uses tried and tested components from leading suppliers, however there may be isolated instances of technology-related failures of individual LEDs during the rated product lifetime. International standards set the tolerance in initial flux and connected load at ±10%. Unless stated otherwise, the values apply to an ambient temperature of 25°C.