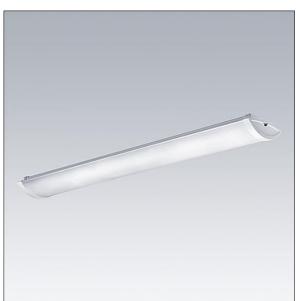

## Prisma

Slim Surface mounted LED luminaire. Electronic, DALI dimmable control gear. Class I electrical, IP44. Body: precoated steel. End caps: white plastic. Diffuser: frosted acrylic. Keyhole fixing positions Ø14mm for direct mounting to ceiling, wall or brackets. Fixing centres: 1100mm. Two cable entries Ø19mm in the rear of the body and knockouts in the endcaps. Grommets included. Electrical connection via 5 x 2 x 2.5mm<sup>2</sup> piano key terminal block. Through Wiring. Complete with 4000K LED

Dimensions: 1216 x 166 x 64 mm Luminaire input power: 35.3 W Luminaire luminous flux: 4250 lm Luminaire efficacy: 120 lm/W Weight: 2.81 kg

|H()

TLG\_PRSM\_F\_01.jpg

All values marked with an \* are rated values. Thorn uses tried and tested components from leading suppliers, however there may be isolated instances of technology-related failures of individual LEDs during the rated product lifetime. International standards set the tolerance in initial flux and connected load at ±10%. Unless stated otherwise, the values apply to an ambient temperature of 25°C.