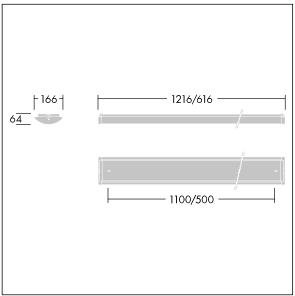

Dimensions: 1216 x 166 x 64 mm Luminaire input power: 35.3 W Luminaire luminous flux: 4250 lm Luminaire efficacy: 120 lm/W

Weight: 2.81 kg

TLG\_PRSM\_M\_LED\_LD1.wmf