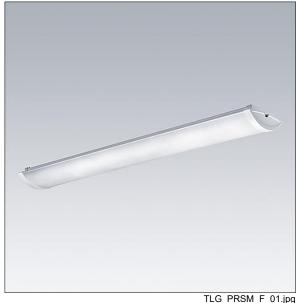

## Prisma

Slim Surface mounted LED luminaire. Electronic, DALI dimmable control gear. Class I electrical, IP44. Body: precoated steel. End caps: white plastic. Diffuser: frosted acrylic. Keyhole fixing positions Ø14mm for direct mounting to ceiling, wall or brackets. Fixing centres: 1100mm. Two cable entries Ø19mm in the rear of the body and knockouts in the endcaps. Grommets included. Electrical connection via 5 x 2 x 2.5mm² piano key terminal block. Through Wiring. Complete with 4000K LED