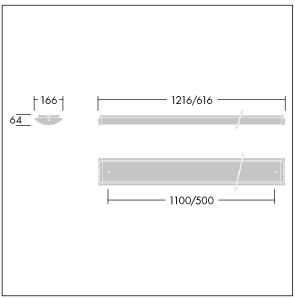

Dimensions: 1216 x 166 x 64 mm Luminaire input power: 53.5 W Luminaire luminous flux: 6200 lm Luminaire efficacy: 116 lm/W

Weight: 2.81 kg

TLG\_PRSM\_M\_LED\_LD1.wmf