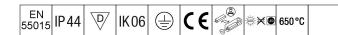

## Prisma

Slim Surface mounted LED luminaire. Electronic, DALI dimmable control gear. Class I electrical, IP44. Body: precoated steel. End caps: white plastic. Diffuser: frosted acrylic. Keyhole fixing positions Ø14mm for direct mounting to ceiling, wall or brackets. Fixing centres: 500mm. Two cable entries Ø19mm in the rear of the body and knockouts in the endcaps. Grommets included. Electrical connection via (3 + 2) x 2 x 2.5mm² piano key terminal block.. Complete with 3000K LED