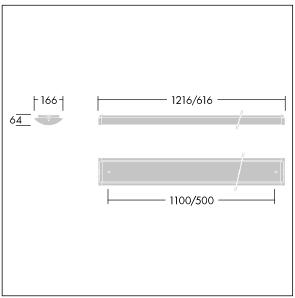

Dimensions: 616 x 166 x 64 mm Luminaire input power: 27 W Luminaire luminous flux: 2850 lm Luminaire efficacy: 106 lm/W

Weight: 1.5 kg

TLG\_PRSM\_M\_LED\_LD1.wmf