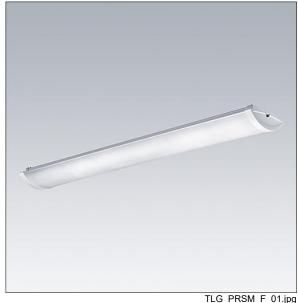

## Prisma

Slim Surface mounted LED luminaire. Electronic, DALI dimmable control gear. Class I electrical, IP44. Body: precoated steel. End caps: white plastic. Diffuser: frosted acrylic. Keyhole fixing positions Ø14mm for direct mounting to ceiling, wall or brackets. Fixing centres: 500mm. Two cable entries Ø19mm in the rear of the body and knockouts in the endcaps. Grommets included. Electrical connection via (3 + 2) x 2 x 2.5mm² piano key terminal block.. Complete with 3000K LED

Dimensions: 616 x 166 x 64 mm Luminaire input power: 27 W Luminaire luminous flux: 2850 lm Luminaire efficacy: 106 lm/W

Weight: 1.5 kg

TLG\_PRSM\_M\_LED\_LD1.wmf