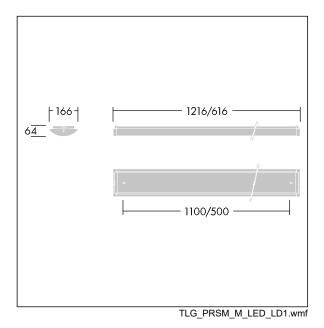

Dimensions: 1216 x 166 x 64 mm Luminaire input power: 35.3 W Luminaire luminous flux: 3900 lm Luminaire efficacy: 110 lm/W Weight: 2.72 kg

|H()

TLG\_PRSM\_F\_01.jpg

All values marked with an \* are rated values. Thorn uses tried and tested components from leading suppliers, however there may be isolated instances of technology-related failures of individual LEDs during the rated product lifetime. International standards set the tolerance in initial flux and connected load at ±10%. Unless stated otherwise, the values apply to an ambient temperature of 25°C.