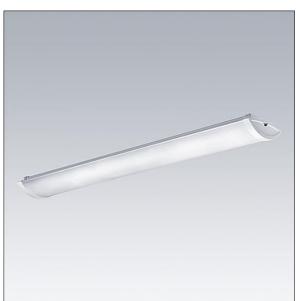

## Prisma

Slim Surface mounted LED luminaire. Electronic, DALI dimmable control gear. Class I electrical, IP44. Body: precoated steel. End caps: white plastic. Diffuser: frosted acrylic. Keyhole fixing positions Ø14mm for direct mounting to ceiling, wall or brackets. Fixing centres: 1100mm. Two cable entries Ø19mm in the rear of the body and knockouts in the endcaps. Grommets included. Electrical connection via  $(3 + 2) \times 2 \times 2.5 \text{mm}^2$  piano key terminal block.. Complete with 3000K LED

Dimensions: 1216 x 166 x 64 mm Luminaire input power: 35.3 W Luminaire luminous flux: 3900 lm Luminaire efficacy: 110 lm/W Weight: 2.72 kg

|H()

TLG\_PRSM\_F\_01.jpg

All values marked with an \* are rated values. Thorn uses tried and tested components from leading suppliers, however there may be isolated instances of technology-related failures of individual LEDs during the rated product lifetime. International standards set the tolerance in initial flux and connected load at ±10%. Unless stated otherwise, the values apply to an ambient temperature of 25°C.