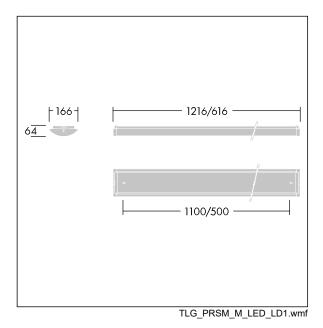

Dimensions: 1216 x 166 x 64 mm Luminaire input power: 53.5 W Luminaire luminous flux: 5700 lm Luminaire efficacy: 107 lm/W Weight: 2.72 kg

|H()

TLG\_PRSM\_F\_01.jpg

All values marked with an \* are rated values. Thorn uses tried and tested components from leading suppliers, however there may be isolated instances of technology-related failures of individual LEDs during the rated product lifetime. International standards set the tolerance in initial flux and connected load at ±10%. Unless stated otherwise, the values apply to an ambient temperature of 25°C.