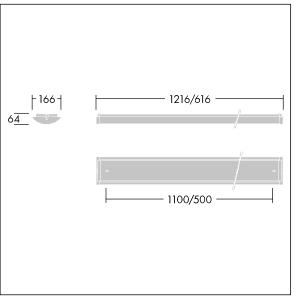

Dimensions: 1216 x 166 x 64 mm Luminaire input power: 53.5 W Luminaire luminous flux: 5700 lm Luminaire efficacy: 107 lm/W

Weight: 2.72 kg

TLG\_PRSM\_M\_LED\_LD1.wmf