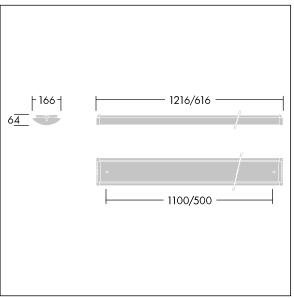

Dimensions: 616 x 166 x 64 mm Luminaire input power: 53.5 W Luminaire luminous flux: 5700 lm Luminaire efficacy: 107 lm/W

Weight: 1.52 kg

TLG\_PRSM\_M\_LED\_LD1.wmf