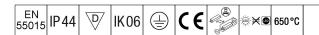

## Prisma

Slim Surface mounted LED luminaire. Electronic, DALI dimmable control gear. Class I electrical, IP44. Body: precoated steel. End caps: white plastic. Diffuser: frosted acrylic. Keyhole fixing positions Ø14mm for direct mounting to ceiling, wall or brackets. Fixing centres: 1100mm. Two cable entries Ø19mm in the rear of the body and knockouts in the endcaps. Grommets included. Electrical connection via 5 x 2 x 2.5mm² piano key terminal block. Through Wiring. Complete with 3000K LED