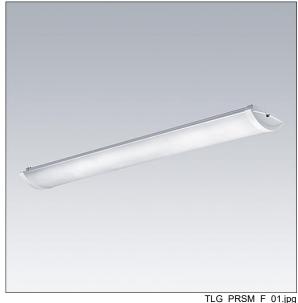

## Prisma

Slim Surface mounted LED luminaire. Electronic, DALI dimmable control gear. Class I electrical, IP44. Body: precoated steel. End caps: white plastic. Diffuser: frosted acrylic. Keyhole fixing positions Ø14mm for direct mounting to ceiling, wall or brackets. Fixing centres: 1100mm. Two cable entries Ø19mm in the rear of the body and knockouts in the endcaps. Grommets included. Electrical connection via 5 x 2 x 2.5mm² piano key terminal block. Through Wiring. Complete with 3000K LED