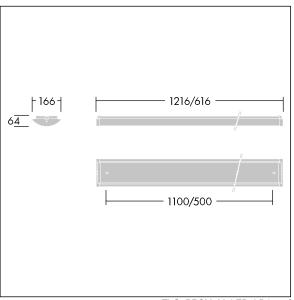

Dimensions: 1216 x 166 x 64 mm Luminaire input power: 53.5 W Luminaire luminous flux: 5700 lm Luminaire efficacy: 107 lm/W

Weight: 2.81 kg

TLG\_PRSM\_M\_LED\_LD1.wmf