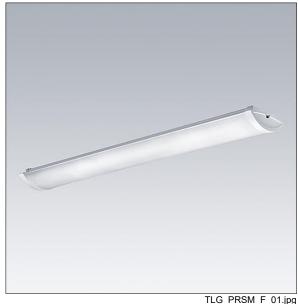

## Prisma

Slim Surface mounted LED luminaire. Electronic, fixed output control gear. Class I electrical, IP44. Body: precoated steel. End caps: white plastic. Diffuser: frosted acrylic. Keyhole fixing positions Ø14mm for direct mounting to ceiling, wall or brackets. Fixing centres: 1100mm. Two cable entries Ø19mm in the rear of the body and knockouts in the endcaps. Grommets included. Electrical connection via 3 x 2 x 2.5mm² piano key terminal block. With integral motion sensor for on/off control.. Complete with 3000K LED