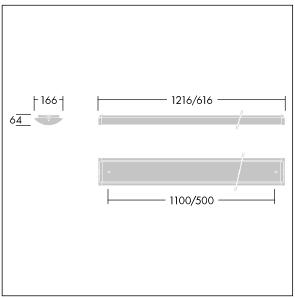

Dimensions: 1216 x 166 x 64 mm Luminaire input power: 35.3 W Luminaire luminous flux: 4250 lm Luminaire efficacy: 120 lm/W

Weight: 2.74 kg

TLG\_PRSM\_M\_LED\_LD1.wmf