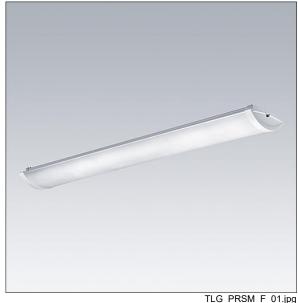

## Prisma

Slim Surface mounted LED luminaire. Electronic, fixed output control gear. Class I electrical, IP44. Body: precoated steel. End caps: white plastic. Diffuser: frosted acrylic. Keyhole fixing positions Ø14mm for direct mounting to ceiling, wall or brackets. Fixing centres: 1100mm. Two cable entries Ø19mm in the rear of the body and knockouts in the endcaps. Grommets included. Electrical connection via 3 x 2 x 2.5mm² piano key terminal block. With integral motion sensor for on/off control.. Complete with 4000K LED

Dimensions: 1216 x 166 x 64 mm Luminaire input power: 35.3 W Luminaire luminous flux: 4250 lm Luminaire efficacy: 120 lm/W

Weight: 2.74 kg

TLG\_PRSM\_M\_LED\_LD1.wmf