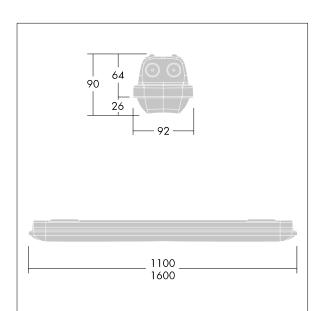

Note: please contact your consultant if you are planning to use the luminaire in environments with chemical pollutants, high or condensing humidity and major variations in temperature.

Dimensions: 1600 x 92 x 90 mm Luminaire input power: 44.4 W Luminaire luminous flux: 6610 lm Luminaire efficacy: 149 lm/W

Weight: 2.13 kg

TLG\_AQUP\_M\_LD1.wmf

TLG AQUP F PDB QC.jpg