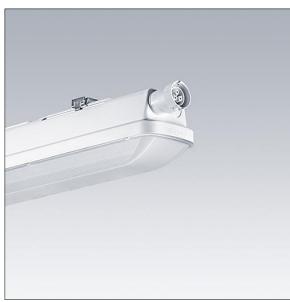

## Aquaforce Pro

An IP66, dust and moisture resistant LED luminaire. Electronic, fixed output control gear. With medium beam distribution. Class I electrical. Canopy: light grey polycarbonate. Diffuser: high transmission opal polycarbonate with refraction prisms. Patented snap-on mechanism EasyClick for clipless mounting of diffuser. For surface or suspended mounting. Quick-fix brackets supplied for surface mounting. Suitable for ceiling or wall (both vertically and horizontally). Approved for indoor use or in canopied outdoor areas (see installation instructions). Mounting kits for conduit, chain suspension and catenary suspension are available as accessories. Suitable for through wiring with H05VV or NYM cable (rated 10A). Equipped with quick fit electrical connection. ambient temperature: -20°C to +35°C. Complete with 4000K LED..