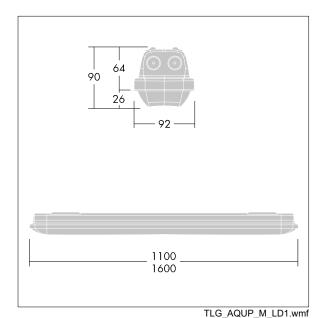

## Aquaforce Pro

An IP66, dust and moisture resistant LED luminaire. Electronic, fixed output control gear. With medium beam distribution. Class I electrical. Canopy: light grey polycarbonate. Diffuser: high transmission opal polycarbonate with refraction prisms. Patented snap-on mechanism EasyClick for clipless mounting of diffuser. For surface or suspended mounting. Quick-fix brackets supplied for surface mounting. Suitable for ceiling or wall (both vertically and horizontally). Approved for indoor use or in canopied outdoor areas (see installation instructions). Mounting kits for conduit, chain suspension and catenary suspension are available as accessories. Suitable for through wiring with H05VV or NYM cable (rated 10A). Equipped with quick fit electrical connection. ambient temperature: -20°C to +35°C. Complete with 4000K LED..