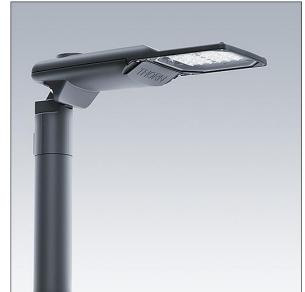

#### Isaro Pro

A state of the art LED road lighting lantern (small) with 12 LEDs driven at 350mA with Narrow Road optic. Programmable LED driver. Class II electrical, IP66, IK09. Housing: die-cast aluminium (EN AC-44300), powder coated textured anthracite (close to RAL7043). Spigot: diecast aluminium (EN AC-44300), powder coated textured anthracite (close to RAL7043). Enclosure: 5mm thick glass. Fixings: stainless steel. Supplied with Ø60mm spigot adaptor which can be fitted for post-top (0°/5°/10°/15°/20° tilt) or side-entry (-15°/-10°/-5°/0°/5°/10°/15° tilt). Equipped with 50% power reduction circuit, effective 3 hours before and 5 hours after a calculated midnight. It can be deactivated at installation with an easily accessible internal switch. Complete with 4000K LED. Surge protection: 10kV single pulse common mode and 8kV multipulse common mode and 6kV multipulse differential mode. If permanent DALI system is connected, 6kV multipulse common and differential mode.

## Isaro Pro

E7734300 / 96275832 IP 12L35-740 NR M BS 3550 CL2 M60 ANT

THORN