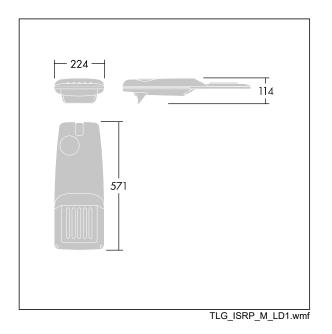

Dimensions: 571 x 224 x 114 mm Luminaire input power: 13.2 W Luminaire luminous flux: 2129 lm Luminaire efficacy: 161 lm/W Weight: 5.5 kg Scx: 0.054 m<sup>2</sup>

This product contains a light source of energy efficiency class D.