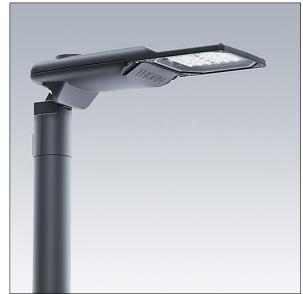

#### Isaro Pro

A state of the art LED road lighting lantern (small) with 12 LEDs driven at 700mA with Narrow Road optic. Programmable LED driver. Class II electrical, IP66, IK09. Housing: die-cast aluminium (EN AC-44300), powder coated textured anthracite (close to RAL7043). Spigot: diecast aluminium (EN AC-44300), powder coated textured anthracite (close to RAL7043). Enclosure: 5mm thick glass. Fixings: stainless steel. Supplied with Ø60mm spigot adaptor which can be fitted for post-top (0°/5°/10°/15°/20° tilt) or side-entry (-15°/-10°/-5°/0°/5°/10°/15° tilt). Equipped with 50% power reduction circuit, effective 3 hours before and 5 hours after a calculated midnight. It can be deactivated at installation with an easily accessible internal switch. Complete with 4000K LED. Surge protection: 10kV single pulse common mode and 8kV multipulse common mode and 6kV multipulse differential mode. If permanent DALI system is connected, 6kV multipulse common and differential mode.