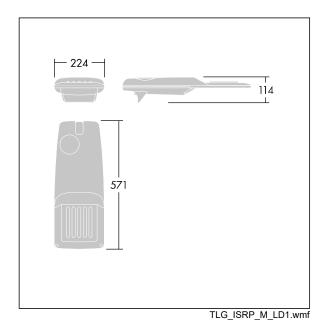

Dimensions: 571 x 224 x 114 mm Luminaire input power: 26.2 W Luminaire luminous flux: 3942 lm Luminaire efficacy: 150 lm/W Weight: 5.5 kg Scx: 0.054 m<sup>2</sup>

This product contains a light source of energy efficiency class D.