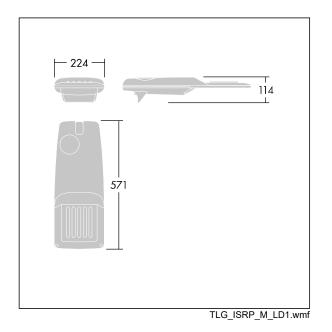

Dimensions: 571 x 224 x 114 mm Luminaire input power: 51.1 W Luminaire luminous flux: 7848 lm Luminaire efficacy: 154 lm/W Weight: 5.7 kg Scx: 0.054 m<sup>2</sup>

This product contains a light source of energy efficiency class D.