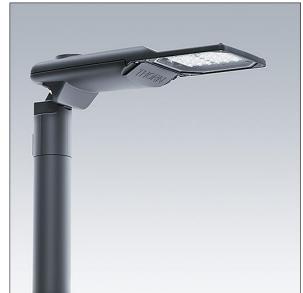

#### Isaro Pro

A state of the art LED road lighting lantern (small) with 24 LEDs driven at 700mA with Narrow Road optic. Programmable LED driver. Class II electrical, IP66, IK09. Housing: die-cast aluminium (EN AC-44300), powder coated textured anthracite (close to RAL7043). Spigot: diecast aluminium (EN AC-44300), powder coated textured anthracite (close to RAL7043). Enclosure: 5mm thick glass. Fixings: stainless steel. Supplied with Ø60mm spigot adaptor which can be fitted for post-top (0°/5°/10°/15°/20° tilt) or side-entry (-15°/-10°/-5°/0°/5°/10°/15° tilt). Equipped with 50% power reduction circuit, effective 3 hours before and 5 hours after a calculated midnight. It can be deactivated at installation with an easily accessible internal switch. Complete with 4000K LED. Surge protection: 10kV single pulse common mode and 8kV multipulse common mode and 6kV multipulse differential mode. If permanent DALI system is connected, 6kV multipulse common and differential mode.