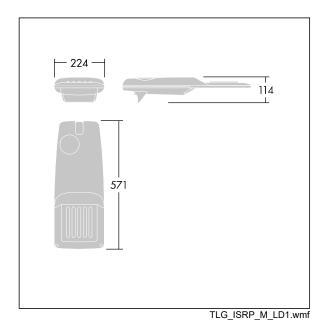

Dimensions: 571 x 224 x 114 mm Luminaire input power: 36.1 W Luminaire luminous flux: 5852 lm Luminaire efficacy: 162 lm/W Weight: 5.7 kg Scx: 0.054 m<sup>2</sup>

This product contains a light source of energy efficiency class D.