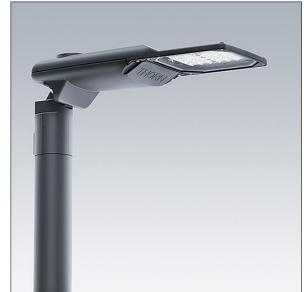

#### Isaro Pro

A state of the art LED road lighting lantern (small) with 24 LEDs driven at 500mA with Narrow Road optic. Programmable LED driver. Class II electrical, IP66, IK09. Housing: die-cast aluminium (EN AC-44300), powder coated textured anthracite (close to RAL7043). Spigot: diecast aluminium (EN AC-44300), powder coated textured anthracite (close to RAL7043). Enclosure: 5mm thick glass. Fixings: stainless steel. Supplied with Ø60mm spigot adaptor which can be fitted for post-top (0°/5°/10°/15°/20° tilt) or side-entry (-15°/-10°/-5°/0°/5°/10°/15° tilt). Equipped with 50% power reduction circuit, effective 3 hours before and 5 hours after a calculated midnight. It can be deactivated at installation with an easily accessible internal switch. Complete with 4000K LED. Surge protection: 10kV single pulse common mode and 8kV multipulse common mode and 6kV multipulse differential mode. If permanent DALI system is connected, 6kV multipulse common and differential mode.