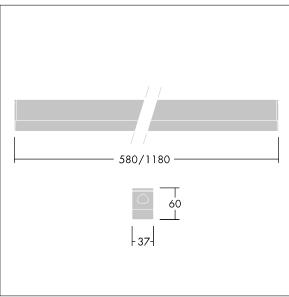

Dimensions: 580 x 37 x 60 mm Luminaire input power: 9.2 W Luminaire luminous flux: 1053 lm Luminaire efficacy: 114 lm/W Weight: 0.65 kg

IHO

TLG\_EQUM\_F\_SS.jpg

TLG\_EQUM\_M\_LD1.wmf

This product contains a light source of energy efficiency class D.