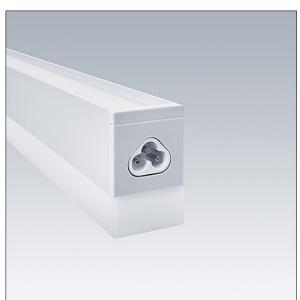

## Equaline Mini

A slim Surface mounted LED batten luminaire. Electronic, fixed output control gear. Class I electrical. IP20, IK06. Body: extruded aluminium anodised finish. Diffuser: opal polycarbonate plastic. End-cap: Dual-colour injected polycarbonate plastic. Electrical connection via end-cap feed in (SD). Continuous linking possible. Complete with 3000K LED

Dimensions: 580 x 37 x 60 mm Luminaire input power: 9.2 W Luminaire luminous flux: 1053 lm Luminaire efficacy: 114 lm/W Weight: 0.65 kg

IHO

TLG\_EQUM\_F\_SS.jpg

TLG\_EQUM\_M\_LD1.wmf

This product contains a light source of energy efficiency class D.