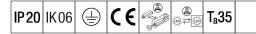

## Equaline Mini

A slim Surface mounted LED batten luminaire. Electronic, fixed output control gear. Class I electrical. IP20, IK06. Body: extruded aluminium anodised finish. Diffuser: opal polycarbonate plastic. End-cap: Dual-colour injected polycarbonate plastic. Electrical connection via end-cap feed in (SD). Continuous linking possible. Complete with 3000K LED