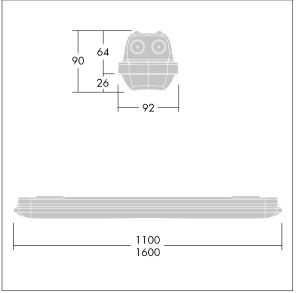

Note: please contact your consultant if you are planning to use the luminaire in environments with chemical pollutants, high or condensing humidity and major variations in temperature.

Dimensions: 1100 x 92 x 90 mm Luminaire input power: 22.9 W Luminaire luminous flux: 2950 lm Luminaire efficacy: 129 lm/W Weight: 2.1 kg