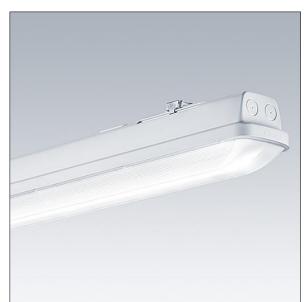

## Aquaforce Pro

An IP66, dust and moisture resistant LED luminaire. DALI/DSI dimmable DALI dimmable Luminaire with local battery supply for 3 h emergency lighting in maintained or non-maintained mode, with automatic test (auto-test) via the luminaire, optional central monitoring via DALI, display of luminaire status via status LED. With medium beam distribution. Class I electrical. Canopy: light grey polycarbonate. Diffuser: high transmission opal polycarbonate with refraction prisms. Patented snap-on mechanism EasyClick for clipless mounting of diffuser. For surface or suspended mounting. Quick-fix brackets supplied for surface mounting. Suitable for ceiling or wall (both vertically and horizontally). Approved for indoor use or in canopied outdoor areas (see installation instructions). Mounting kits for conduit, chain suspension and catenary suspension are available as accessories. ambient temperature: 0°C to +25°C. Complete with 4000K LED..