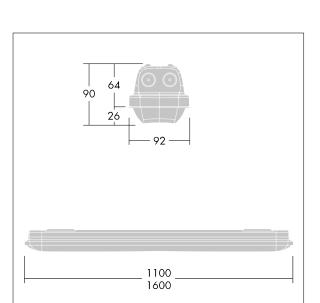

Note: please contact your consultant if you are planning to use the luminaire in environments with chemical pollutants, high or condensing humidity and major variations in temperature.

Dimensions: 1100 x 92 x 90 mm Luminaire input power: 22.9 W Luminaire luminous flux: 2950 lm Luminaire efficacy: 129 lm/W

Weight: 2.1 kg

TLG\_AQUP\_M\_LD1.wmf