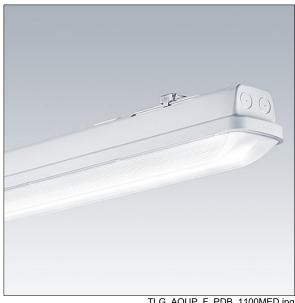

## Aquaforce Pro

An IP66, dust and moisture resistant LED luminaire. DALI/DSI dimmable Luminaire with motion sensor and CorridorFUNCTION. With medium beam distribution. Class I electrical. Canopy: light grey polycarbonate. Diffuser: high transmission opal polycarbonate with refraction prisms. Patented snap-on mechanism EasyClick for clipless mounting of diffuser. For surface or suspended mounting. Quick-fix brackets supplied for surface mounting. Suitable for ceiling or wall (both vertically and horizontally) Approved for indoor use or in canopied outdoor areas (see installation instructions). Mounting kits for conduit, chain suspension and catenary suspension are available as accessories. Suitable for through wiring with H05VV or NYM cable (rated 10A). Integral presence detector for dimming control (corridor function). ambient temperature: -20°C to +35°C. Complete with 4000K LED..