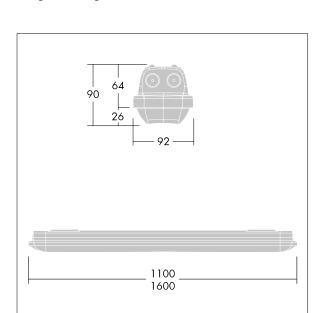

Note: please contact your consultant if you are planning to use the luminaire in environments with chemical pollutants, high or condensing humidity and major variations in temperature.

Dimensions: 1100 x 92 x 90 mm Luminaire input power: 30.6 W Luminaire luminous flux: 4400 lm Luminaire efficacy: 144 lm/W

Weight: 1.74 kg

TLG\_AQUP\_M\_LD1.wmf

TLG AQUP F PDB 1100MED.jpg