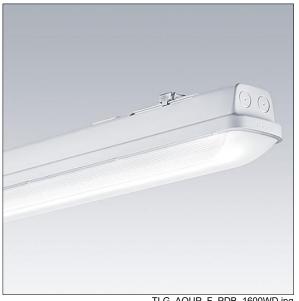

## Aquaforce Pro

An IP66, dust and moisture resistant LED luminaire. DALI/DSI dimmable Luminaire with motion sensor and CorridorFUNCTION. With wide beam distribution. Class I electrical. Canopy: light grey polycarbonate. Diffuser: high transmission opal polycarbonate with refraction prisms. Patented snap-on mechanism EasyClick for clipless mounting of diffuser. For surface or suspended mounting. Quick-fix brackets supplied for surface mounting. Suitable for ceiling or wall (both vertically and horizontally). Approved for indoor use or in canopied outdoor areas (see installation instructions). Mounting kits for conduit, chain suspension and catenary suspension are available as accessories. Integral presence detector for dimming control (corridor function). ambient temperature: -20°C to +45°C. Complete with 4000K LED..