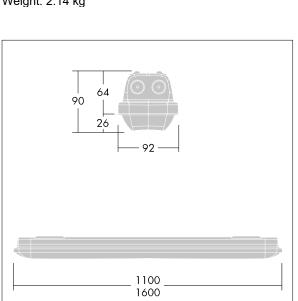

Note: please contact your consultant if you are planning to use the luminaire in environments with chemical pollutants, high or condensing humidity and major variations in temperature.

Dimensions: 1600 x 92 x 90 mm Luminaire input power: 30.1 W Luminaire luminous flux: 4350 lm Luminaire efficacy: 145 lm/W

Weight: 2.14 kg

 $T_{a-20}$ 

TLG AQUP F PDB 1600WD.jpg