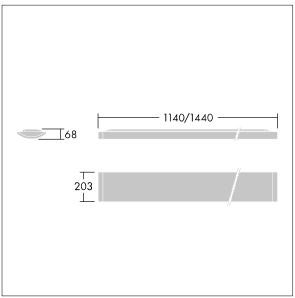

Radio definition: basicDIM Wireless - Bluetooth® 4.x, Radio frequency: 2.4...2.483 GHz, Radio power: +4 dBm.

Dimensions: 1440 x 210 x 70 mm Luminaire input power: 42 W Luminaire luminous flux: 4900 lm Luminaire efficacy: 117 lm/W

weight: 5.1 kg

TLG IQSU F SUP PDB.jpg

TLG\_IQSU\_M\_SUR.wmf

This product contains a light source of energy efficiency class D.

All values marked with an \* are rated values. Thorn uses tried and tested components from leading suppliers, however there may be isolated instances of technology-related failures of individual LEDs during the rated product lifetime. International standards set the tolerance in initial flux and connected load at ±10%. Unless stated otherwise, the values apply to an ambient temperature of 25°C.