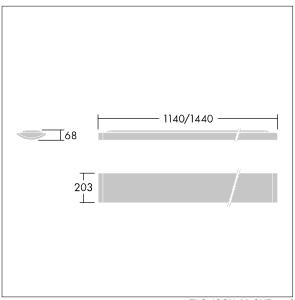

Radio definition: basicDIM Wireless - Bluetooth® 4.x, Radio frequency: 2.4...2.483 GHz, Radio power: +4 dBm.

Dimensions: 1440 x 210 x 70 mm Luminaire input power: 42 W Luminaire luminous flux: 4900 lm Luminaire efficacy: 117 lm/W

weight: 5.1 kg

TLG IQSU F SUP PDB.jpg

TLG\_IQSU\_M\_SUR.wmf

This product contains a light source of energy efficiency class D.

All values marked with an \* are rated values. Thorn uses tried and tested components from leading suppliers, however there may be isolated instances of technology-related failures of individual LEDs during the rated product lifetime. International standards set the tolerance in initial flux and connected load at ±10%. Unless stated otherwise, the values apply to an ambient temperature of 25°C.