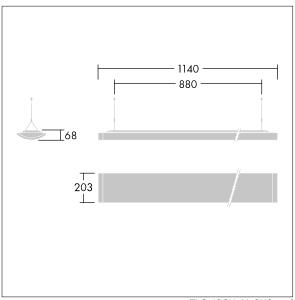

Radio definition: basicDIM Wireless - Bluetooth® 4.x, Radio frequency: 2.4...2.483 GHz, Radio power: +4 dBm.

Dimensions: 1140 x 210 x 70 mm Luminaire input power: 42 W Luminaire luminous flux: 4900 lm Luminaire efficacy: 117 lm/W

weight: 4.5 kg

TLG IQSU F SUS PDB.jpg

TLG\_IQSU\_M\_SUS.wmf

This product contains a light source of energy efficiency class D.

All values marked with an \* are rated values. Thorn uses tried and tested components from leading suppliers, however there may be isolated instances of technology-related failures of individual LEDs during the rated product lifetime. International standards set the tolerance in initial flux and connected load at ±10%. Unless stated otherwise, the values apply to an ambient temperature of 25°C.