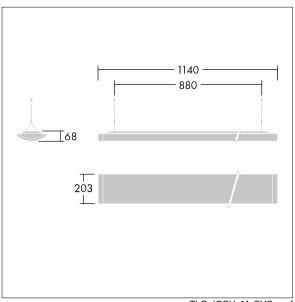

Radio definition: basicDIM Wireless - Bluetooth® 4.x, Radio frequency: 2.4...2.483 GHz, Radio power: +4 dBm.

Dimensions: 1140 x 210 x 70 mm Luminaire input power: 61 W Luminaire luminous flux: 6700 lm Luminaire efficacy: 110 lm/W