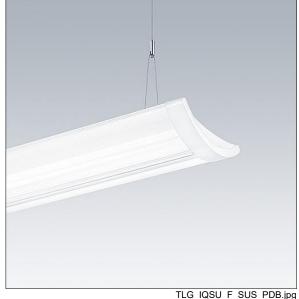

## IQ Wave SP

A lightweight, Suspended, LED luminaire with MV Tech optic. Electronic, dimmable control gear, Wireless connection via app with Bluetooth® 4.x - basicDIM Wireless. Class I electrical, IP20, IK05. Body, diffuser, frame and endcaps: polycarbonate finished in white (close to RAL9016). Gear tray: pre-coated white steel. Fitted with 3 core cable of 2,5m length. Complete with 4000K LED