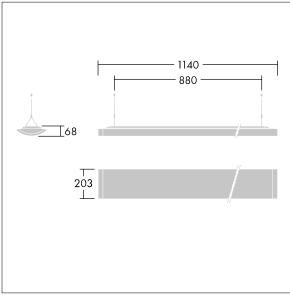

Dimensions: 1140 x 210 x 70 mm Luminaire input power: 42 W Luminaire luminous flux: 4600 lm Luminaire efficacy: 110 lm/W weight: 5.2 kg

|H()

TLG\_IQSU\_F\_SUS\_PDB.jpg

TLG\_IQSU\_M\_SUS.wmf

This product contains a light source of energy efficiency class D.