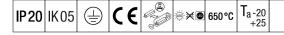

## IQ Wave SP

A lightweight, Suspended, LED luminaire with MV Tech optic. Electronic, DALI dimmable control gear. Equipped with pull cord dimming switch. Class I electrical, IP20, IK05. Body, diffuser, frame and endcaps: polycarbonate finished in white (close to RAL9016). Gear tray: pre-coated white steel. Fitted with 3 core cable and Schuko plug. Suspension wires included. Ceiling rose to be ordered separately. Complete with 3000K LED