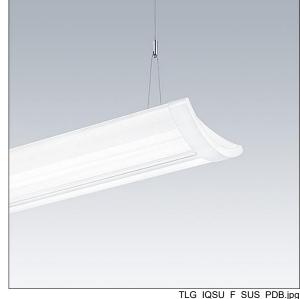

## IQ Wave SP

A lightweight, Suspended, LED luminaire with MV Tech optic. Electronic, DALI dimmable control gear. Equipped with pull cord dimming switch. Class I electrical, IP20, IK05. Body, diffuser, frame and endcaps: polycarbonate finished in white (close to RAL9016). Gear tray: pre-coated white steel. Fitted with 3 core cable and Schuko plug. Suspension wires included. Ceiling rose to be ordered separately. Complete with 3000K LED