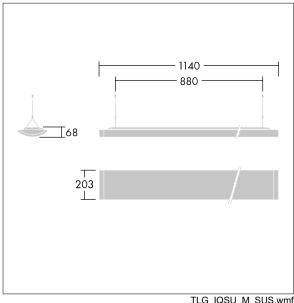

Dimensions: 1140 x 210 x 70 mm Luminaire input power: 42 W Luminaire luminous flux: 4600 lm Luminaire efficacy: 110 lm/W

weight: 5.2 kg

TLG\_IQSU\_M\_SUS.wmf

This product contains a light source of energy efficiency class D.